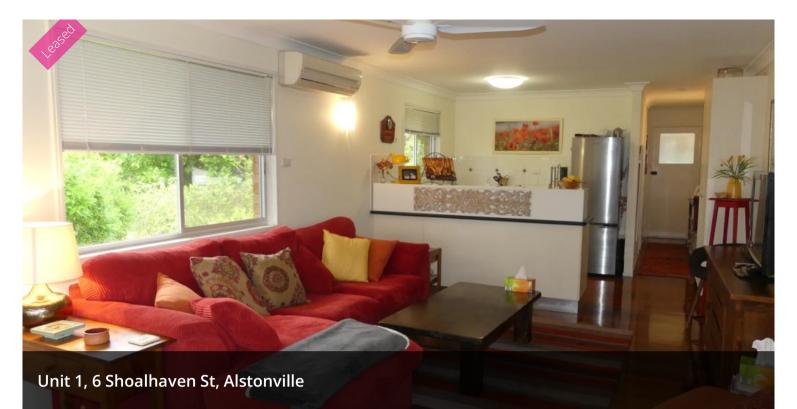

## "Sylvia" - Includes Electricity!!!!!!!

- 1 bedroom flat close to the town of Alstonville.
- Polished timber floors,
- Modern bathroom and electric kitchen.
- Ample storage both upstairs and downstairs with 2 storage areas off the single lockup garage.
- Fully fenced backyard.
- Small pet considered
- Includes electricity