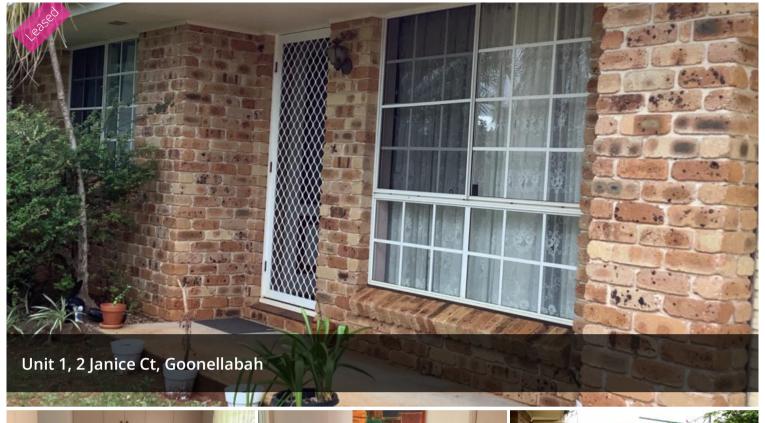

## "Freya" - Well Maintained Duplex Unit

- This low-set two bedroom home features a remote single garage with internal access, large covered entertaining area and securely fenced yard
- The two spacious bedrooms feature built-in's for ample storage and ceiling fans for comfort
- Open plan lounge/dining area.
- The kitchen is light and bright with plenty of storage
- The property is located within an easy walk to local shopping centre, parks and the library