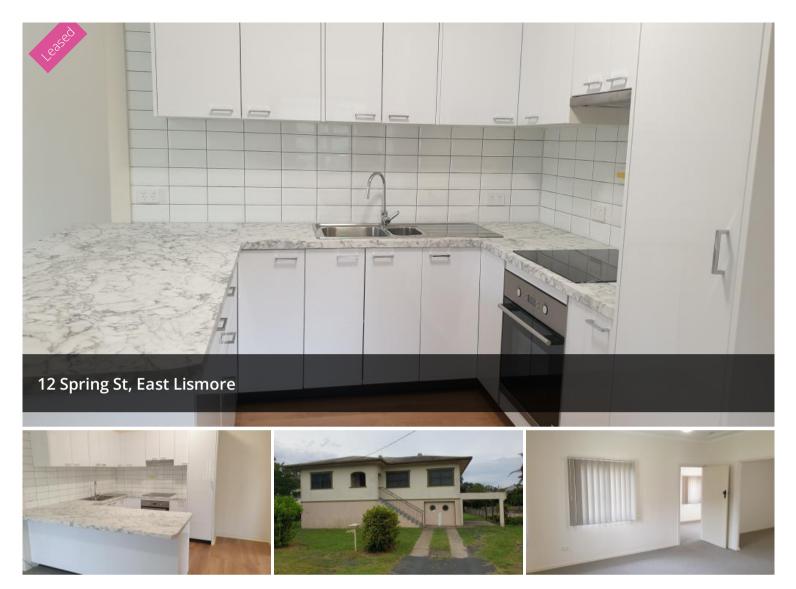

## "Nora" Home close to shopping centre

- Modern & functional kitchen
- New carpet & flooring throughout
- Full bathroom with separate toilet
- Single garage & single carport
- Located close to Lismore Shopping Square, CBD & East Lismore Shopping Centre
- Lawn mowing included
- No Pets

₿3 🖺 1 🚓 2

 Price
 \$460 per week

 Property Type
 Rental

 Property ID
 2052