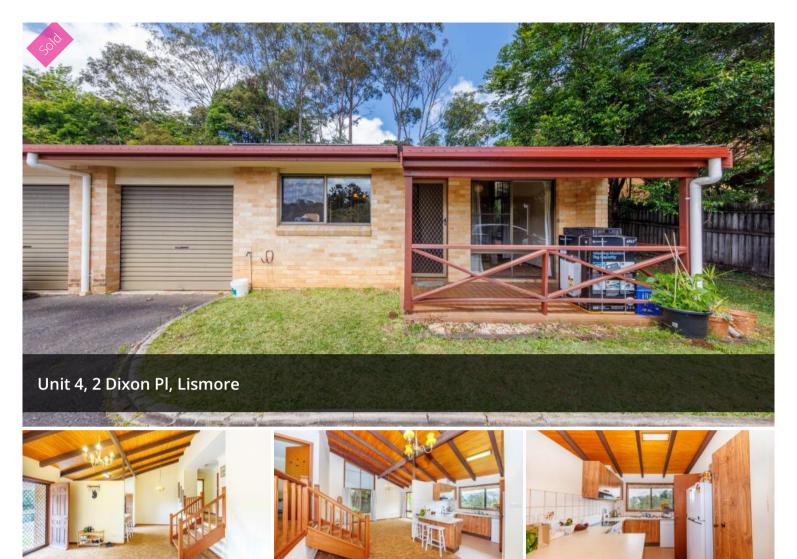

## "Pollyanna"- Great First Home Or Investment!

**NEW LOW PRICE!** 

Set in a great position out of flood is this top little investment or first home.

Set in a smaller complex close to Schools, shops, uni, hospital. This has been a well-maintained building and rental return would be in the vicinity of \$400-\$450 a week.

Featuring a good size living area, with high raked ceilings, well set out kitchen with a dishwasher and separate laundry. Two good sized bedrooms set privately away from the living room complete with wardrobes.

Green space at the rear from a market garden.

This unit is well priced in the current market and will ideally suit a first homeowners, savvy investor of retiree.

△ 2 ← 1 ← 1

**Price** SOLD

**Property Type** Residential