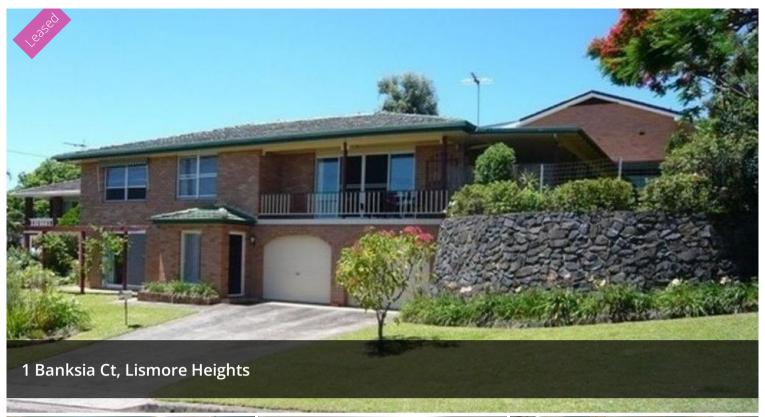

## "Serena" Large Family Home with Fantastic Views

- Lovely location, convenient & quiet, a spacious & solid brick/tile home.
- Well equipped kitchen & family areas leading to a spacious covered patio & carport area
- Three bedrooms with built-in robes, Master with ensuite
- Downstairs has a self contained unit ideal for the teenagers or extended family
- Corner allotment facing north easterly on nicely established grounds