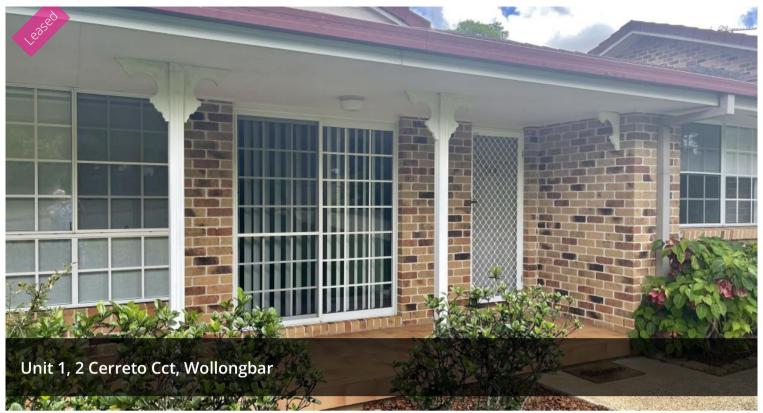

# "Heidi"- Spacious Duplex In Pretty Garden Setting

- Light and airy North facing renovated Villa
- Large kitchen with ample storage
- 2 bedrooms with modern bathroom
- Internal access to single garage
- Large paved outdoor entertainment area
- Established gardens adjoining rainforest
- Easy drive to shops