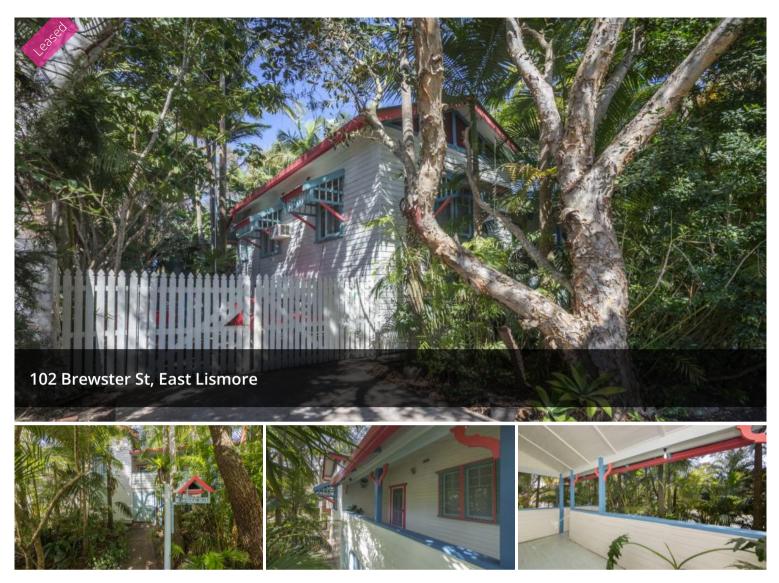

## "Rose" - Character Family Home!

With stunning original details that have been maintained to an impeccable standard, this home is filled with charm and character. Immersed in a leafy setting it is located central to all amenities on offer in the regional city of Lismore.

- This timber home features four bedrooms' with polished floors throughout.
- Quaint updated bathroom.
- Cottage style kitchen.
- Fully fenced outdoor space overlooking the mesmerising established gardens with winding pathways.
- The ground floor of the home has been concreted and tiled and provides exceptional storage.
- Off-street parking both inside and outside the fully fenced yard.