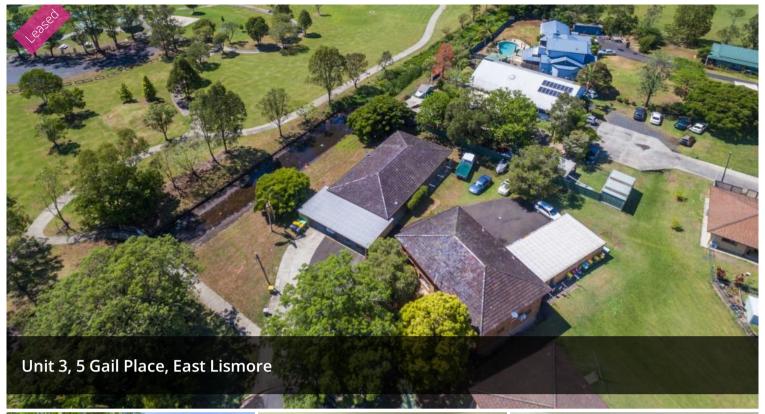

## "Kiara" - Modern Unit Located Next to Wade Park

This newly renovated two bedroom unit wont last long!

- Two bedrooms, new timber look flooring throughout, modern kitchen.
- Spacious living area, plus small study/sunroom.
- Shared laundry room with space for your own washing machine.
- Single secure garage space.