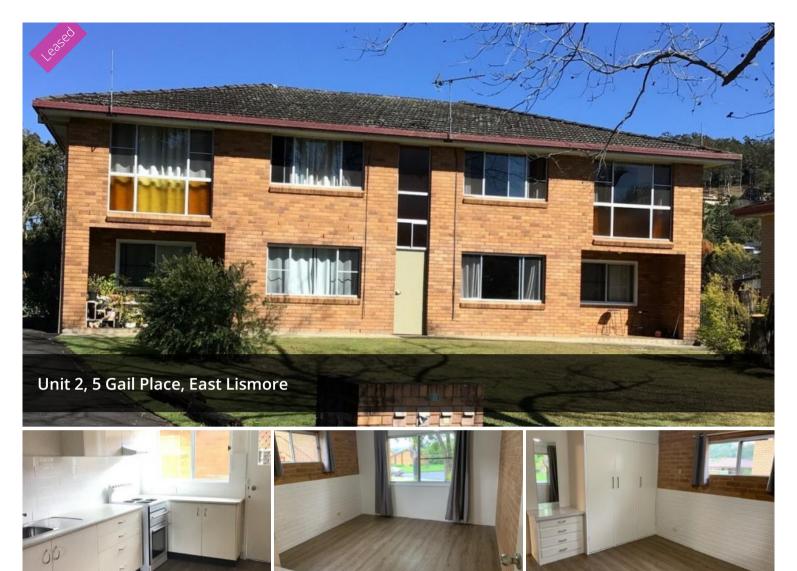

## "Esther" - Modern Unit Located next to Wade Park

This property is perfectly positioned in East Lismore, close to the university, private hospital, shopping centres, parks and bowling club.

- Recently renovated two bedroom unit
- Timber look flooring throughout
- Modern kitchen with new appliances
- New bathroom
- Shared laundry room with space for your own washing machine.
- Single secure garage space.
- Close to the university, private hospital, shopping centres and bowling club.
- Located next to a great family parkland.
- Water, lawns and laundry electricity all included in the weekly rent.