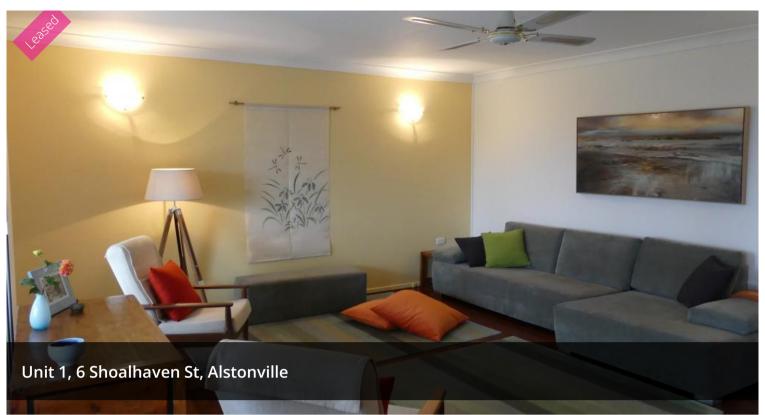

## "Shelley" 2 Bedroom Unit Electricity, Water & Lawn Mowing Included-

2 bedroom 1 bathroom flat. Large living room and polished timber floor boards throughout. Functional kitchen with stainless steel electric appliances (inc dishwasher). Both the bedrooms have built ins. Single carport is included. Large fenced yard.