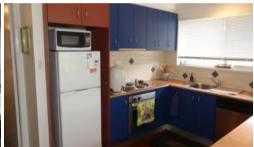

## "Shelley" 2 Bedroom Unit Electricity, Water & Lawn Mowing Included-

2 bedroom 1 bathroom flat. Large living room and polished timber floor boards throughout. Functional kitchen with stainless steel electric appliances (inc dishwasher). Both the bedrooms have built ins. Single carport is included. Large fenced yard.