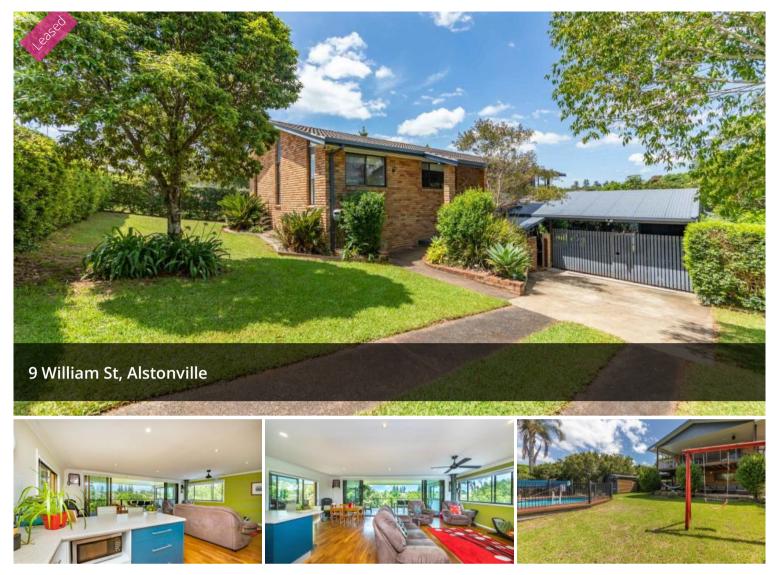

## "Raven" - Home & Studio Adjoining Greenland's Reserve

This well-maintained home has a great feel and ideally will suit a family or someone seeking dual living to accommodate an in-law.

- Open plan living, dining and a modern, well set up kitchen with ample storage
- Three bedrooms with built in robes, a modern renovated bathroom and separate toilet
- Large deck which is great for entertaining with friends and family
- Separate 1 bdrm studio downstairs with paved outdoor area
- Flat fenced yard

₿4 ∰2 ⇔2

Price\$590 per weekProperty TypeRentalProperty ID1508