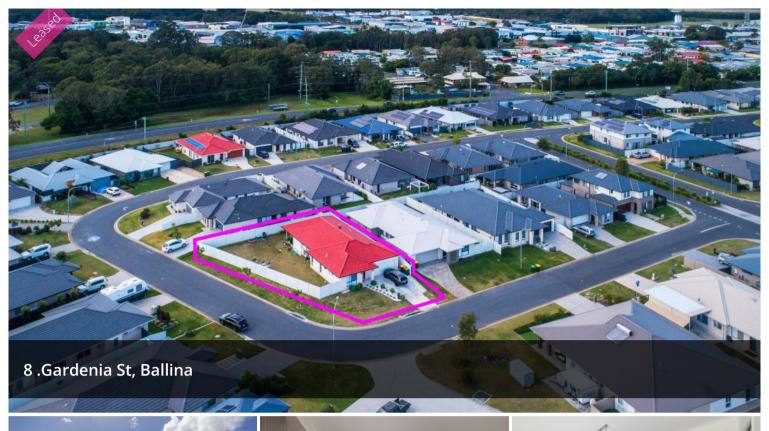

## "Lulu" - Brand New Executive Residence

This near new executive home is ready to move right in and you will not be disappointed with its spaciousness and quality design. Set in a quiet location amongst other new homes. Featuring multiple living spaces, air conditioning, separate media room, kids activity area, open plan living room and a stunning designer kitchen with walk in pantry & island bench. There is a space for all occasions.

Set on a large block that is fully fenced with double gates to gain easy access for a shed or to store a boat or van.

With room to park a van or boat securely off the street, the

△ 4 △ 2 △ 2

**Price** \$660 per week