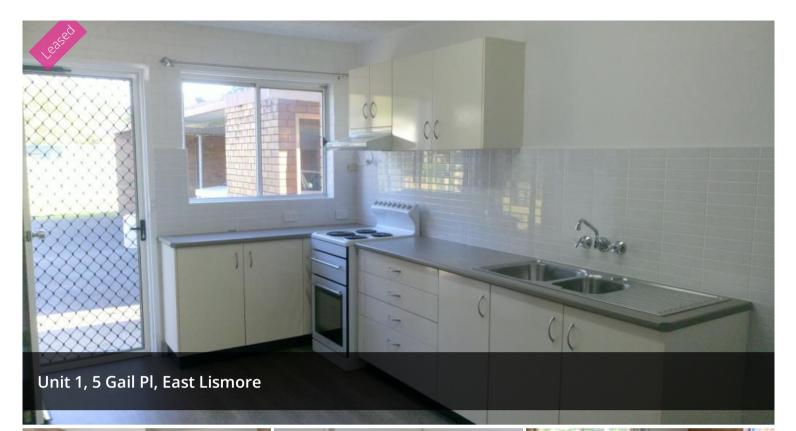

## Modern Unit in Handy Location

This recently renovated two bedroom unit wont last long! Two bedrooms, new timber look flooring throughout, modern kitchen and bathroom, spacious living area, shared laundry room with space for your own washing machine.