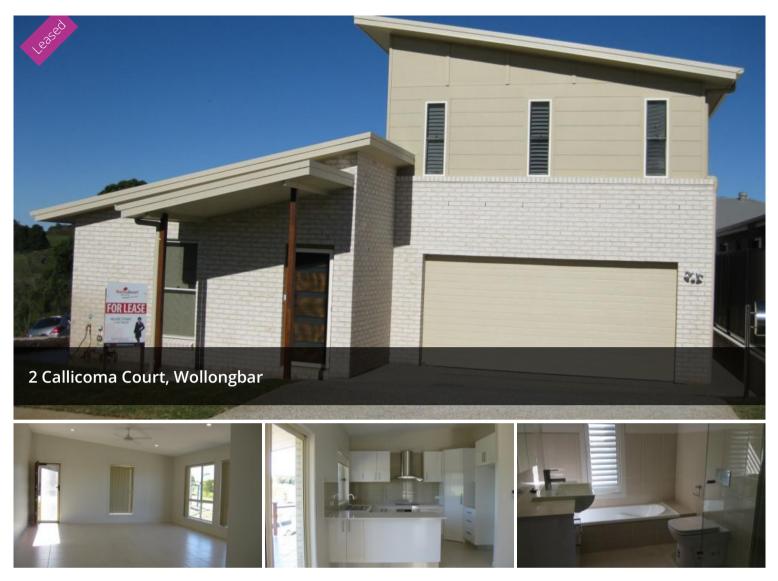

# Low Maintenance Modern Living

This is a stunning modern designer home. The home has been quality built with first class inclusions and fittings throughout. The neutral colour scheme is enticing and gives a great feeling of light and space.

Spacious open plan living and dining room with air conditioning. It has a large, white chef's kitchen with loads of storage, corner pantry, stone benchtops plus high end cooktop, oven, exhaust and dishwasher. There is a sliding door to a large covered entertainment deck which is a great place to entertain with friends whilst taking in the amazing rural vista.

The home is double storey. Downstairs is the main bedroom with ensuite, plus there is a separate powder room with toilet and vanity, handy for guest and family use, as well as plenty of separate storage. Upstairs boasts two generous bedrooms with

## **Office Details**

Rental Central 3 Lismore Rd Alstonville, NSW, 2477 Australia 02 66280274

fans and BIR, plus a main bathroom which is beautifully appointed with a bath, shower and toilet. There is also a large linen closet.

The property features a double lock up remote controlled garage, with extra storage and a laundry with easy access to the clothesline. The quality of this home will impress the most discerning renter looking for a home with class, style and easy care.